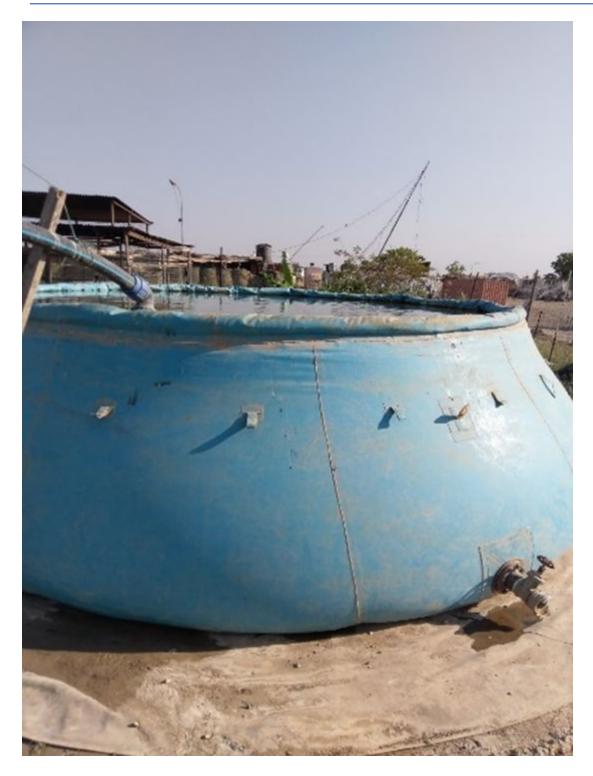

### Description

### Onion Tank with 30m³ capacity

| Description   | Self-supporting flexible Onion tank, 30 m3 capacity.                                                                                                                                                                                                                                                                                                                                                                                   |
|---------------|----------------------------------------------------------------------------------------------------------------------------------------------------------------------------------------------------------------------------------------------------------------------------------------------------------------------------------------------------------------------------------------------------------------------------------------|
| Features      | Manufactured from heavy duty food grade reinforced PVC, the 30m3 Onion Tank is fitted with $2 \times 3$ " BSP(F) aluminium outlets with male adaptors and 3" BSP(F) gate valves. The tank is provided with: a circular roof cover in PVC, with an integral central flotation foam block and with fixings, a circular groundsheet approximately 1.0m larger than the tank diameter (5.5 m); a repair kit (without glue); a holdall bag. |
| Shipping data | The tank, with all the accessories, is packed in a plywood case for shipping with an average volume of 80×120×110cm and average weight of 156kg.                                                                                                                                                                                                                                                                                       |