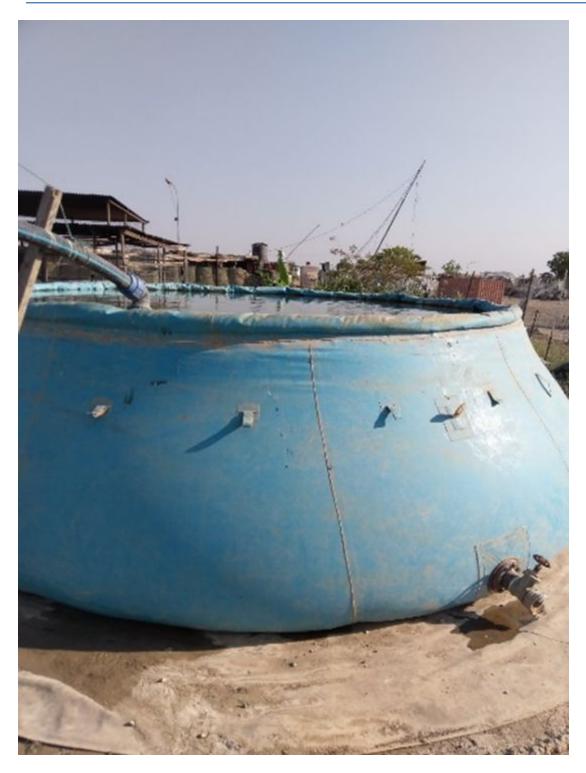

## La description

| Onion Tank with 30m <sup>3</sup> capacity |                                                                                                                                                                                                                                                                                                                                                                                                                                        |
|-------------------------------------------|----------------------------------------------------------------------------------------------------------------------------------------------------------------------------------------------------------------------------------------------------------------------------------------------------------------------------------------------------------------------------------------------------------------------------------------|
| Description                               | Self-supporting flexible Onion tank, 30 m3 capacity.                                                                                                                                                                                                                                                                                                                                                                                   |
| Features                                  | Manufactured from heavy duty food grade reinforced PVC, the 30m3 Onion Tank is fitted with $2 \times 3$ " BSP(F) aluminium outlets with male adaptors and 3" BSP(F) gate valves. The tank is provided with: a circular roof cover in PVC, with an integral central flotation foam block and with fixings, a circular groundsheet approximately 1.0m larger than the tank diameter (5.5 m); a repair kit (without glue); a holdall bag. |
| Shipping data                             | The tank, with all the accessories, is packed in a plywood case for shipping with an average volume of 80x120x110cm and average weight of 156kg.                                                                                                                                                                                                                                                                                       |