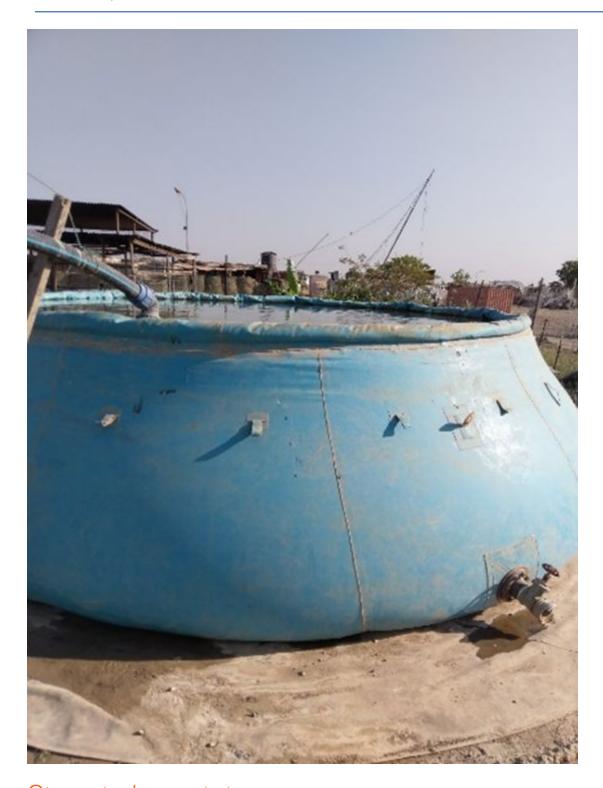

### Onion Tank with 30m³ capacity

| Description   | Self-supporting flexible Onion tank, 30 m3 capacity.                                                                                                                                                                                                                                                                                                                                                                                   |
|---------------|----------------------------------------------------------------------------------------------------------------------------------------------------------------------------------------------------------------------------------------------------------------------------------------------------------------------------------------------------------------------------------------------------------------------------------------|
| Features      | Manufactured from heavy duty food grade reinforced PVC, the 30m3 Onion Tank is fitted with $2 \times 3$ " BSP(F) aluminium outlets with male adaptors and 3" BSP(F) gate valves. The tank is provided with: a circular roof cover in PVC, with an integral central flotation foam block and with fixings, a circular groundsheet approximately 1.0m larger than the tank diameter (5.5 m); a repair kit (without glue); a holdall bag. |
| Shipping data | The tank, with all the accessories, is packed in a plywood case for shipping with an average volume of 80x120x110cm and average weight of 156kg.                                                                                                                                                                                                                                                                                       |